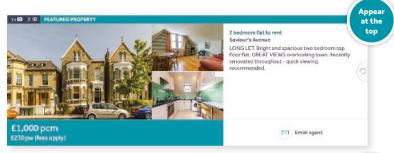

## **Grab even more interest on Rightmove**

Stand

out more

Be seen first and reach more tenants

Your property listing will appear at the top of the search results page and again as a standard listing

- twice the visibility!

£230 pw (fees apply)